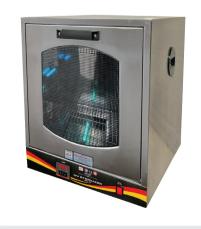

## **UV STERILIZER CHAMBER**

#### **CONSTRUCTION:**

Inside made of stainless Steel outside made of G.I. powder coated body or complete stainless steel. With 3/4/6 Nos. UV Tube light as per model

#### UV STERILIZER SPECIALLY DESIGNED FOR SANITIZATION OF VIRUS / BACTERIA

# During this Covid-19 period, everybody wants their food and essential items to be disinfected.

- Can disinfect any kind of bacteria, germs & virus in less than 10 mins.
- Polycarbonate sheet used to protect eyes from UVC light
- Safety feature: if anyone opens the door during the cycle, it automatically shuts of lights.
- UVC Light (Philips or Osram) used (88 watts each)
- Delivers minimum of 254nM wave length for proper penetration in viruses/ bacteria
- Fitted with digital countdown timer
- Complete with 1/2/5 Nos. removable wire mesh shelves as per model.
- Buzzer starts when cycle is over and automatically power is off.

#### **COMPLETE MADE OF STAINLESS STEEL**

| MODEL  | SIZE<br>W X D X H | LTRS |  |
|--------|-------------------|------|--|
| UVSS-1 | 310 x 310 x 375   | 36   |  |
| UVSS-2 | 375 x 455 x 375   | 65   |  |
| UVSS-3 | 455 x 455 x 605   | 125  |  |