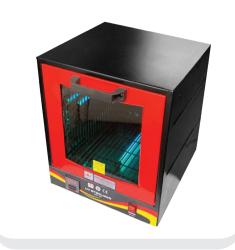

## **UV STERILIZER CHAMBER**

#### **CONSTRUCTION:**

Inside made of stainless Steel outside made of G.I. powder coated body or complete stainless steel. With 3/4/6 Nos. UV Tube light as per model

#### UV STERILIZER SPECIALLY DESIGNED FOR SANITIZATION OF VIRUS / BACTERIA

# During this Covid-19 period, everybody wants their food and essential items to be disinfected.

- Can disinfect any kind of bacteria, germs & virus in less than 10 mins.
- Polycarbonate sheet used to protect eyes from UVC light
- Safety feature: if anyone opens the door during the cycle, it automatically shuts of lights.
- UVC Light (Philips or Osram) used (88 watts each)
- Delivers minimum of 254nM wave length for proper penetration in viruses/ bacteria
- Fitted with digital countdown timer
- Complete with 1/2/5 Nos. removable wire mesh shelves as per model.
- Buzzer starts when cycle is over and automatically power is off.

#### INSIDE STAINLESS STEEL AND OUTSIDE G.I. POWDER COATED BODY

| MODEL  | SIZE<br>W X D X H | LTRS |  |
|--------|-------------------|------|--|
| UVGI-1 | 310 x 310 x 375   | 36   |  |
| UVGI-2 | 375 x 455 x 375   | 65   |  |
| UVGI-3 | 455 x 455 x 605   | 125  |  |