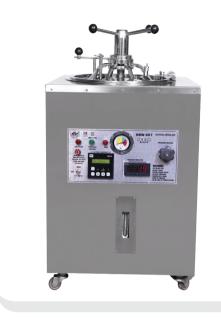

### **VERTICAL AUTOCLAVE "SMART"**

• Other specification shall remain as specified in vertical model

| MODEL |  |
|-------|--|
| VAS-3 |  |
| VAS-4 |  |
| VAS-5 |  |
| VAS-6 |  |
| VAS-7 |  |

NSW-227 (SMART)