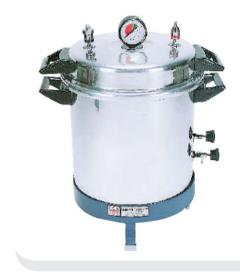

## STERILIZER PRESSURE COOKER TYPE (ELECTRICALLY OPERATED)

- This sterilizer is made of Aluminium for quick transfer of heat which generates steam under pressure.
- Complete made of Aluminium with Aluminium bowl.
- It has double protection for safety.
- Supplied with steel stand
- Electrically operated./ Non- Electric

NSW-229

| MODEL<br>ELECTRICALLY OPERATED | SIZE (MM)<br>DIA DEPTH | LTRS | RATING |  |
|--------------------------------|------------------------|------|--------|--|
| SPCT-1                         | 230 x 230              | 10   | 2.0 KW |  |
| SPCT-2                         | 300 x 300              | 24   | 2.0 KW |  |

| MODEL<br>NON-ELECTRIC | SIZE (MM)<br>DIA DEPTH | LTRS |  |
|-----------------------|------------------------|------|--|
| SPCT                  | 300 x 300              | 24   |  |