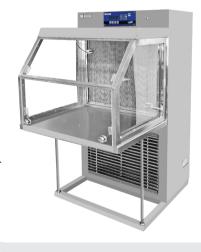

# HORIZONTAL LAMINAR FLOW CABINETS COMPLETE MADE OF STAINLESS STEEL-304 QLTY

- Other specification as above.
- Fully Miroprocessed laminar controller LCD Display digital which will have following features:-
- Light: ON/OFF, Blower: ON/OFF, UV light: ON/OFF with timer, Timer totalizer
- Set the total time as UV light life, when the total UV light ON time reach, change the UV tube.
- With Acrylic glass door & U.V. Light complete
- Structure made of Stainless Steel 304 Qlty. and in-Built gas or Vacuum line

NSW-201 STAINLESS STEEL

| MODEL       | SIZE (MM)<br>W D H |  |
|-------------|--------------------|--|
| LFH-2 (S/S) | 600 x 600 x 600    |  |
| LFH-3 (S/S) | 900 x 600 x 600    |  |
| LFH-4 (S/S) | 1200 x 600 x 600   |  |
| LFH-6 (S/S) | 1800 x 600 x 600   |  |