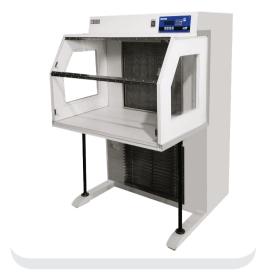

### HORIZONTAL LAMINAR FLOW CABINETS

- This is an asset for micro-biological combination testing research, vial filling and bunging operations in parental and for dry processing job in semi conductor industries.
- Provides a comfortable sit down working position for the operators.
- Laminar Flow Cabinet made of Wood / Mild Steel duly Powder Coated.

#### SIZE INSIDE CABINET WORKING AREA

With Satin finish Stainless Steel Table Top.

#### **OPTIONAL:**

Cock for Gas air or Vacuum Line to cost extra.

NSW-201

| MODEL            | SIZE (MM)<br>W D H |  |
|------------------|--------------------|--|
| LFH-2 (W) / (MS) | 600 x 600 x 600    |  |
| LFH-3 (W) / (MS) | 900 x 600 x 600    |  |
| LFH-4 (W) / (MS) | 1200 x 600 x 600   |  |
| LFH-6 (W) / (MS) | 1800 x 600 x 600   |  |