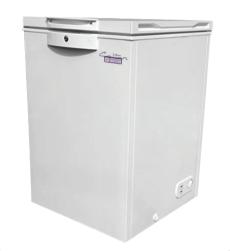

#### VACCINE REFRIGERATOR 'CALTAN'

"NSW" has taken part to initiate of children health protecting in WHO, UNICEF, Africa and other developing regions, providing the solutions of vaccine storage security.

- Forced air cooling system designed to provide stable and uniform chamber temperature.
- LCD temperature display
- High and low temperature and power outage alarm system,
- Lock design, safe to storage the vaccine
- Inside stainless steel chamber.
- Keeping inside temperature at 2-10°C, in the condition that ambient temperature is 32°C. power outage for 119 hours, safe for vaccine storage
- External battery can be connected to the unit under special or emergency situation flexibly

#### **TECHNICAL DATA**

Cabinet Type : Horizontal

- Ambient Temperature (°C): 10°C - 32°C

Cooling type : Forced air cooling

Temperature Range (°C): 2 – 8°C

Controller : Microprocessor

Defrost Mode : Auto Refrigerant : CFC-free Low Noise (dB): 48

### **ELECTRICAL DATA**

Power supply (V): 12

• Power (W): 90

■ Electrical Current (A): 4

• Power Consumption stable running (kwh/24h): 0.49

Power consumption cool down test (kwh/24h): 0.68

Holder Time at 32°C.: 115 hr.

| MODEL | CU.FT | SIZE (MM)<br>L W D | LTRS |  |
|-------|-------|--------------------|------|--|
| VR-1  | 2.5   | 250 x 455 x 600    | 70   |  |

NSW-209

www.nsw-india.com