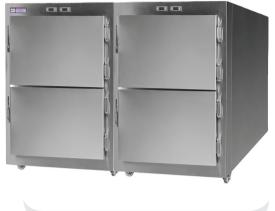

# MORTUARY REFRIGERATOR 'CALTAN'

Outer chamber made of galvanished sheet duly powder coated inside chamber & trays made of stainless steel 304 glty. Insulation between the two walls are filled by puff. Temperature is controlled by microprocessed digital temperature controller cum indicator with low & high temp. deviation alarm. This will have temperature range minus 2°C. to minus 5°C. with automatic voltage stabilizer. Ambient room temperature (35°C). To work on 230V AC, 50 Hz.

| MODEL | TYPE         |  |
|-------|--------------|--|
| MR-1  | SINGLE BODY  |  |
| MR-2  | TWO BODIES   |  |
| MR-3  | THREE BODIES |  |
| MR-4  | FOUR BODIES  |  |
| MR-5  | SIX BODIES   |  |

NSW-185