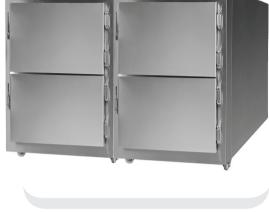

# MORTUARY REFRIGERATOR 'CALTAN'

Outer chamber made of galvanished sheet duly powder coated inside chamber & trays made of stainless steel 304 glty. Insulation between the two walls are filled by puff. Temperature is controlled by microprocessed digital temperature controller cum indicator with low & high temp. deviation alarm. This will have temperature range minus 2°C. to minus 5°C. with automatic voltage stabilizer. Ambient room temperature (35°C). To work on 230V AC, 50 Hz.

| MODEL | TYPE         |  |
|-------|--------------|--|
| MR-1  | SINGLE BODY  |  |
| MR-2  | TWO BODIES   |  |
| MR-3  | THREE BODIES |  |
| MR-4  | FOUR BODIES  |  |
| MR-5  | SIX BODIES   |  |

NSW-185