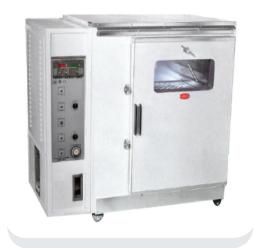

# **Environmental Chamber**

# **NSW-175**

# **HUMIDITY CABINET**

#### CONSTRUCTION:

- Double walled construction
- Interior made of Aluminium duly anodized/stainless steel 304 qlty.
- Insulation of 63mm by mineral wool insulation.
- Exterior made of Mild Steel painted in Epoxy Powder Coating.
- This cabinet has been fitted storage tank in the control panel at the top filled by distilled water only.
- Please use distilled water only for long life of heating element and lower water tank.
- The door having glass window and rubber gasket with wiper.
- To work on 220/230V AC