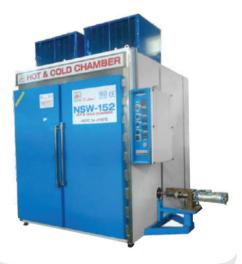

## **NSW-152-HC**

## **HC HOT & COLD CHAMBER "CALTAN"** (MINUS 40°C TO +110°C)

### **USAGE OF MACHINE**

Machine is used for endurance testing various machines Food Industry, Automobile Industries etc.

#### **CONSTRUCTION:**

- This is double walled cabinet insulated with 125mm thick puff between interior and
- Outside chamber made of PPGI / Mild Steel and painted in Epoxy Powder Coating in white color.
- The Inner chamber shall be made of stainless steel 304 qlty.
- Outer Doubled Walled metal door with magnetic gasket and lock & key.
- The chamber will have strong base for fitting your fixtures.
- This chamber shall be equipped microprocessed with temperature controller.
- It will incorporate one compressors with all its protective devices along with two fan cooled condensing coil just below the working chamber.
- This chamber will have air circulating fan from the top of the cabinet.
- The chamber will have 2" dia hole from one side for feeding cables (Entry Ports).
- Control panel shall be provided at the side of the chamber with three indicators one for main, one for heating, and one for cooling and a digital volt meter.
- Dual digital temp. controller to control temperature from minus 40°C to +110°C ± 5°C.
- Humidity controller (Electronic) with control for dry & RH which will show present value and set value to maintain 95% humidity at 37°C.
- This chamber shall work on 440V 3 phase 4 wire system with servo stabilizer.

NSW-152 HC