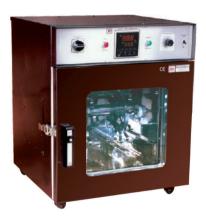

#### **CONSTRUCTION:**

- Double walled outside made of Mild Steel exterior epoxy powder coated
- Inside chamber made of Stainless Steel.
- Temperature control plus 5°C above ambient to 90°C ± 1°C. May be increased upto120°C on request.
- Insulation by mineral wool of 85mm
- Temperature Controlled by PID controller with Pt 100 sensor.
- With air circulation fan to ensure uniformity of temperature.
- A carrier to hold bottles (6 no. of 60mm Dia x 200mm Depth) with rotator mechanism.
- The carrier rotates with bottles parallel to the door at a variable speed of
- 2 to 16 RPM.
- With Viewing glass window in the door.

NSW-151 H

#### SIZE INSIDE CHAMBER:

| MODEL | SIZE (MM)<br>W D H | LTRS | RATING |  |
|-------|--------------------|------|--------|--|
| HIS-1 | 380 x 380 x 380    | 55   | 500 W  |  |