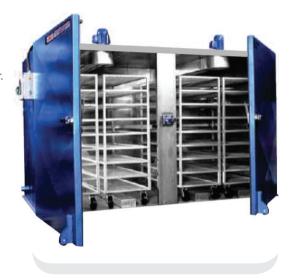

### Tray Dryer / Drying Oven

## DRYING OVEN (FOR SEED, LEAVES, VEGETABLES & FRUIT, MUSHROOM ETC.)

#### **CONSTRUCTION:**

- This is triple walled, inside and outside mild steel painted in dark chocolate colour
- Insulation between the two walls is filled with mineral wool.
- It is fitted with Microprocessed Electronic Digital temperature indicator cum controller.
- Circulation fan also to get uniform temperature form plus/minus 3°C. above ambient to 250°C.
- Three Nos. Heavy duty wire mesh mild steel shelves.
- To work on 220/440V AC Supply

### SIZE OF DRYER INSIDE CHAMBER:

| MODEL  | CU. FT    | SIZE (MM)<br>W D H    | LTRS |  |
|--------|-----------|-----------------------|------|--|
| DOMS-1 | 18 Cu. Ft | 900 x 600 x 900 mm    | 510  |  |
| DOMS-2 | 27 Cu. Ft | 900 x 900 x 900 mm    | 765  |  |
| DOMS-3 | 36 Cu. Ft | 900 x 900 x 1200 mm   | 1020 |  |
| DOMS-4 | 49 Cu. Ft | 900 x 900 x 1500 mm   | 1270 |  |
| DOMS-5 | 64 Cu. Ft | 1200 x 1200 x 1200 mm | 1810 |  |
| DOMS-6 | 96 Cu. Ft | 1200 x 1200 x 1800 mm | 2720 |  |