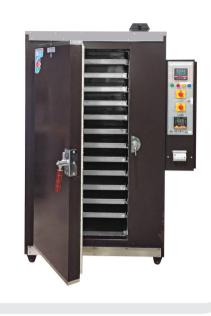

# TRAY DRYER (FOR SEED, LEAVES, VEGETABLES & FRUIT DRYING)

#### **CONSTRUCTION:**

- This is tripled walled, inside and outside mild steel, outer painted in dark chocolate color.
- Trays are made of Aluminium having size 800 x 400 x 30mm.
- Insulation between the two walls is filled with mineral wool.
- It is fitted with Microprocessed Electronic Digital temperature indicator cum controller and circulation fan also to get uniform temperature form plus/minus 3°C. above ambient to 250°C.
- These dryer are available in capacity of 12, 24, 48, 96 & 192 trays
- To work on 220/440V AC.

NSW-148 B