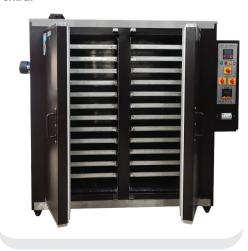

# TRAY DRYER (FOR SEED, LEAVES, VEGETABLES & FRUIT DRYING)

#### **CONSTRUCTION:**

- This is tripled walled, inside and outside mild steel, outer painted in dark chocolate color.
- Trays are made of Aluminium having size 800 x 400 x 30mm.
- Insulation between the two walls is filled with mineral wool.
- It is fitted with Microprocessed Electronic Digital temperature indicator cum controller and circulation fan also to get uniform temperature form plus/minus 3°C. above ambient to 250°C.
- These dryer are available in capacity of 12, 24, 48, 96 & 192 trays
- To work on 220/440V AC.

NSW-148 B