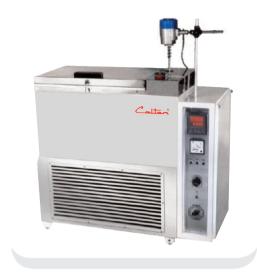

# **Water Bath**

## LAB CONSTANT TEMPERATURE REFRIGERATED LIQUID BATH (CALTAN)

#### **CONSTRUCTION:**

- Double walled inner is Stainless Steel 304 qlty.
- Outer case is made of mild steel finished in epoxy powder coating paint.
- Insulation by puff of 50mm.
- The door has silicone rubber gasket with magnet inside.
- A sealed compressor, fan cooled condenser & all its accessories.
- Stirring blade with 1/20 H.P. High Speed Motor with Speed regulator.

#### **TEMPERATURE**

- Microprocessed Digital Temp. Controller cum Indicator form +5°C to 90°C ± 0.2°C.
- With Rotary switch, ON -OFF Switch, Voltmeter, 2 Nos. indicators, speed Regulator
- With 3 step voltage stabilizer.
- This Bath can be used as Deep freezer having temp. range up to minus 20°C (Do not use water below 5°C to minus 20°C.)
- Work on 220/230V AC

#### SIZE OF INNER CHAMBER (STAINLESS STEEL 304 QLTY)

| MODEL | SIZE (MM)<br>L W H | LTRS | RATING |  |
|-------|--------------------|------|--------|--|
| RBS-1 | 500 x 250 x 250    | 32.5 | 3.5 KW |  |
| RBS-2 | 500 x 250 x 300    | 39   | 3.5 KW |  |