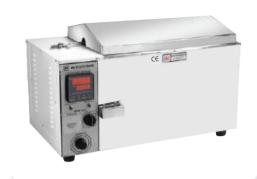

# **Water Bath**

## **NSW-133**

# WATER BATH INCUBATOR SHAKER "SUPER DELUXE MODEL" (METABOLIC SHAKING INCUBATOR)

#### CONSTRUCTION:

- Double walled inside chamber made of Stainless Steel 304 qlty.
- Outside Mild Steel Sheet and painted in Epoxy Powder Coating.
- With an oscillating tray riding on ball rollers.
- Shaking speed range is 40 to 140 RPM cycles per minute.
- Without RPM Indicator.

# **TEMEPRATURE:**

- Temp. Controlled by Microprocessor based controller Digital LED display of temperature with Set value & Process value cum Indicator.  $100^{\circ}\text{C} \pm 0.5^{\circ}\text{C}$ .
- With 1000 watts immersion element.
- With one shaking tray to hold racks
- One large gabble cover made of Stainless Steel 304 Qlty.
- Supplied without racks and glassware.
- Work on 220/230V AC.

NSW-133