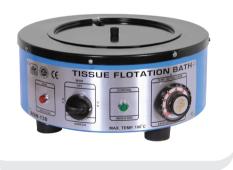

## NSW-130 TISSUE FLOTATION BATH

#### CONSTRUCTION:

- Double walled. Inside made of Aluminium.
- Outside of Mild Steel sheet painted with Epoxy Powder Coating.
- Thermostatic control from few °C above ambient temp. to 80°C  $\pm$  1°C.
- To work on 220/230V AC
- Supplied without thermometer.

#### **OPTIONAL:**

Microprocessor based controller cum Indicator with LED display instead of thermostat to cost extra

NSW-130 NEW MODEL